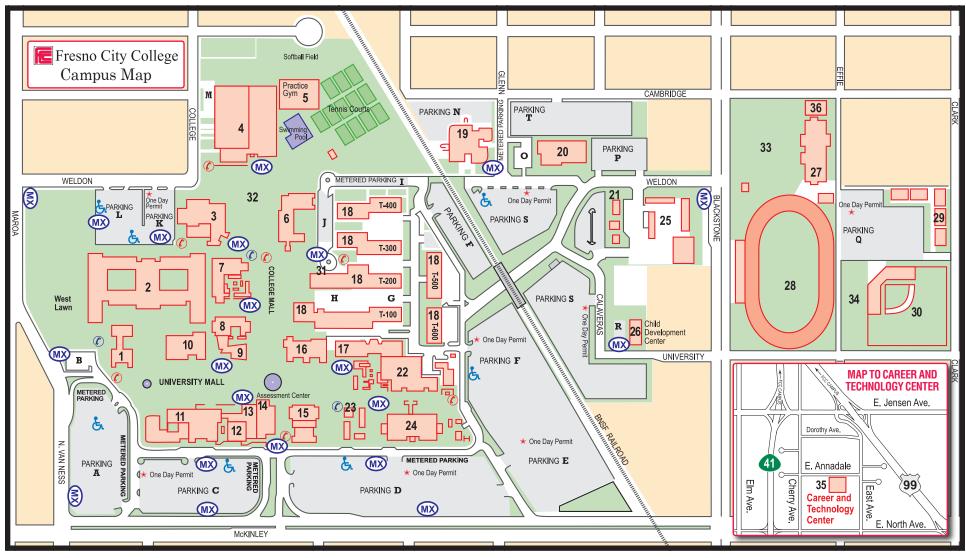

## **Campus Buildings:**

- 1. Administration Building (A)
- Old Administration Building (OAB) 11. Library (LI)
- Cafeteria/Student Lounge/ Staff Dining Room (C)
- 4. Gymnasium (G)
- Practice Gym (PG)
- Student Center/Bookstore (SC)
- Business Education (BE)
- Social Sciences (SO)

- 9. Forum Hall (FH)
- 10. Student Services (ST)
- 12. Tutorial Center (LI)
- 13. Learning Resources Center (LI)
- 14. Assessment Center (AC)
- 15. Language Arts (LA)
- 16. Art/Home Economics (AH)
- 17. Speech/Music (MS)
- 18. Applied Technology (T)

- 19. Health Sciences (HS)
- 20. State Center Community College District Office (DO)
- 21. District Police Office (PD)
- 22. Theatre Arts (TA)
- 23. Humanities/Faculty Offices (FO)
- 24. Math/Science (S)
- 25. Campus Service Center
- 26. Child Development Center (CDC)
- 27. Fieldhouse (F)

- 28. Ratcliffe Stadium (RS)
- 29. Police Academy (PA)
- 30. Euless Ball Park (EU)
- 31. CalWORKs (T-200)
- 32. Veterans Peace Memorial
- 33. Soccer Field (SF)
- 34. Football Practice Field
- 35. Career Technology Center (CTC)
- 36. Physical Performance Center (PPC)

## Campus Locator Legend. Parking Lots: A thru T

- Public Lots in gray tint
- One-day Parking Permit Dispenser
- Handicapped Parking
- Mobility Service Tram Stops
- Pay Telephones
- Emergency Telephones